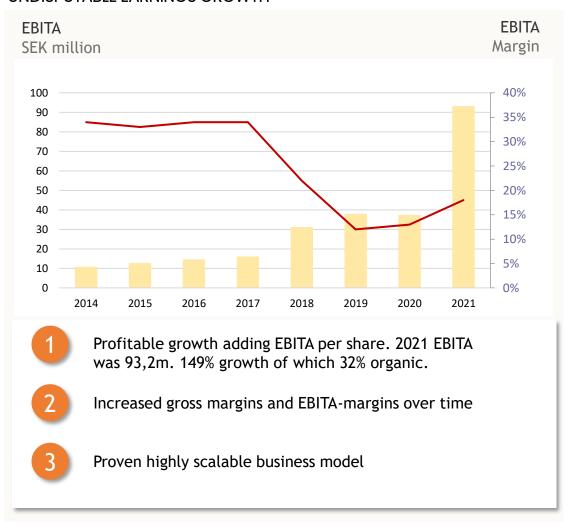

# POINTS TO PROFIT

Interim Report Q2 2022

#### **TODAY'S PRESENTER**





#### **Erik Grohman**

#### CEO

- CEO since 7<sup>th</sup> March 2022
- Background in online retail & services (EssilorLuxottica, Zmarta, Betsson) and FMCG (Unilever, Scan)
- Master of Science in Business Administration and Economics,
   Stockholm University

### **AWARDIT IN BRIEF**





FOUNDED IN 1999



10 ACQUISITIONS SINCE IPO IN DEC 2017



135 EMPLOYEES



OFFICES IN STOCKHOLM (HQ), GOTHENBURG, COPENHAGEN AND HAMBURG



MARKET LEADER IN LOYALTY PROGRAMS AND GIFT CARDS WITH A BROAD OFFERING TO CATER FOR ALL NEEDS



#### **FY 2017-2021 IN BRIEF**



#### **CURRENT PIPELINE SUPPORTS ACCELERATED GROWTH**



#### **UNDISPUTABLE EARNINGS GROWTH**



#### CONTINUED STRONG REVENUE GROWTH AND ACCELERATED EBITA



#### QUARTERLY CONTINUED REVENUE GROWTH



- 193,9 MSEK revenues; MBXP, PD and TIC contributed 86,1 MSEK
- 74% growth of which 20% organic driven by strong performance by Awardit loyalty programs and gift cards. ~23% organic growth in July
- PD back to budgeted volumes in May and June
- Many new customers in both Loyalty and Giftcards

#### EBITA ACCELERATED DEVELOPMENT



- 96% EBITA growth in Q2 2022 (27,8 MSEK) vs Q2 2021 (14,2 MSEK)
- Positive EBITA contribution for all businesses acquired in 2021 (PD, MBXP, TIC; total 7,1 MSEK in Q2)
- Positive impact from Zupergift breakage (2,5 MSEK), negative impact from pricing error resolved in May (-1,4 MSEK)

### GROSS MARGIN AND EBITA MARGIN AT HISTORICAL HIGH Q2 LEVELS



#### **