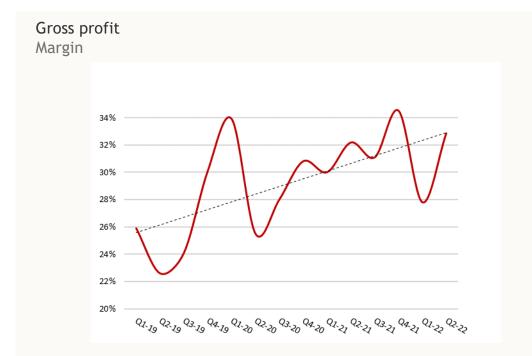

### GROSS MARGIN AND EBITA MARGIN AT HISTORICAL HIGH Q2 LEVELS

#### **GROSS MARGIN DEVELOPMENT**

- Gross margin in Q2 2022 was 32,9%, up from 32,2% in 2021
- Gross margin of organic business, which includes MBXP from 15<sup>th</sup> April, in Q2 2022 was 33,9%
- Margin improvement driven by product mix in B2C and strengthened B2B program margins