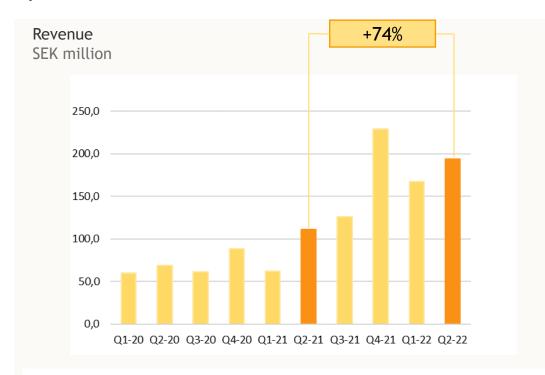

#### QUARTERLY CONTINUED REVENUE GROWTH

- 193,9 MSEK revenues; MBXP, PD and TIC contributed 86,1 MSEK
- 74% growth of which 20% organic driven by strong performance by Awardit loyalty programs and gift cards. ~23% organic growth in July
- PD back to budgeted volumes in May and June
- Many new customers in both Loyalty and Giftcards

- >100% revenue growth for H1 in 2022 vs 2021, and +74,3% in Q2
- Other operating income includes breakage from Zupergift

- Commodities increase mainly driven by higher turnover
- Other external expenses increase of 2,5 MSEK from ongoing, 6,9 MSEK acquired businesses
- Personnel costs in Q2 at 13,5% of revenues, compared to 14,6% in 2021