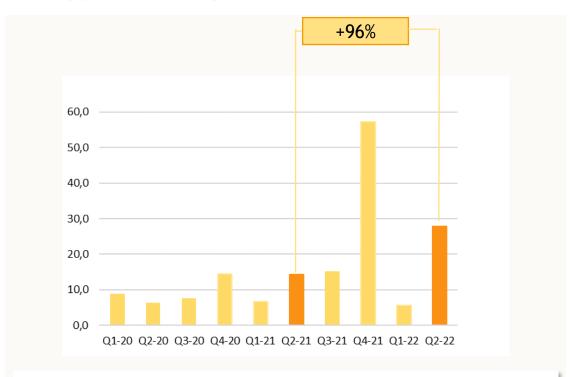

#### **UNDISPUTABLE EARNINGS GROWTH**

#### EBITA ACCELERATED DEVELOPMENT

- 96% EBITA growth in Q2 2022 (27,8 MSEK) vs Q2 2021 (14,2 MSEK)
- Positive EBITA contribution for all businesses acquired in 2021 (PD, MBXP, TIC; total 7,1 MSEK in Q2)
- Positive impact from Zupergift breakage (2,5 MSEK), negative impact from pricing error resolved in May (-1,4 MSEK)